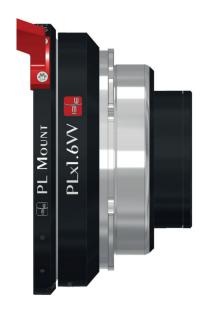

The PLx1.6VV is characterized by a robust and durable mechanical design with stainless steel PL mounts and anodized aluminium as well as decorative surface outside and flair minimized surfaces inside.

The PLx1.6VV is incompatible with mirror cameras but can be used with most S35 PL lenses.