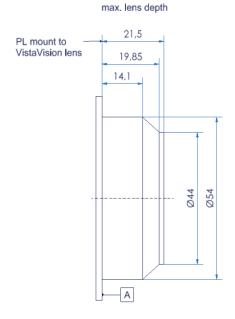

incompatible with mirror cameras but can be used with most S35 PL lenses.



## TECHNICAL DATA

| Max. image diameter (mm) | 46.5        |
|--------------------------|-------------|
| Focal length extension   | 1.66x       |
| Max. input T-Stop        | 2.0         |
| Light drop (stops)       | 1.46        |
| Lens Mount               | PL Standard |

| Camera Mount                                       | PL UMS Mount* |  |
|----------------------------------------------------|---------------|--|
| Diameter (mm)                                      | 77.0          |  |
| Length (mm) PL to PL                               | 22.9          |  |
| Weight (kg)                                        | 0.3           |  |
| *without F and MFT Mount. UMS E without cover ring |               |  |



III. 1: max. measurements of input lens



ill. 2: dimensional drawing