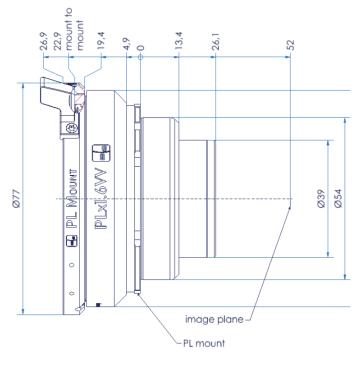

| Camera Mount                                       | PL UMS Mount* |  |
|----------------------------------------------------|---------------|--|
| Diameter (mm)                                      | 77.0          |  |
| Length (mm) PL to PL                               | 22.9          |  |
| Weight (kg)                                        | 0.3           |  |
| *without F and MFT Mount. UMS E without cover ring |               |  |

III. 1: max. measurements of input lens

ill. 2: dimensional drawing